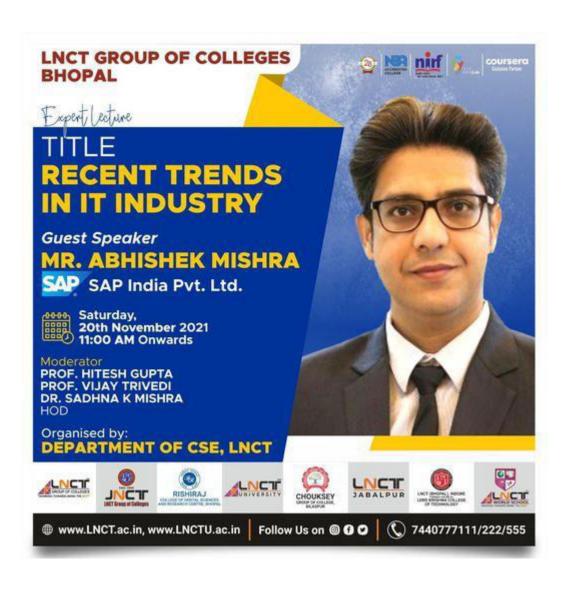

#### **Expert Lecture**

Expert Lecture on "Recent trends in IT Industry" By Mr Abhishek Mishra from SAP India pvt ltd for III Semester Students on 20 Nov 2021. The total number of participants are 172.