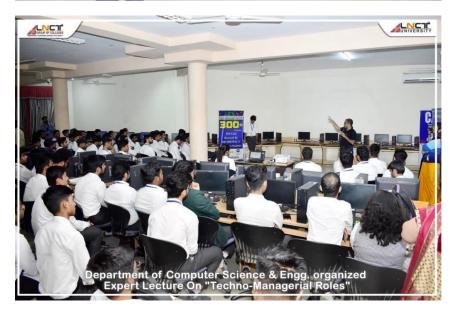

#### **Expert Lecture**

Department of Computer Science & Engg. Organized Expert Talk on "Techno-Managerial role" on 23rd Feb 2033 by Minhaz Pathan ,Chief Mentor ,LMS pvt ltd .Total no. of students are 75 .