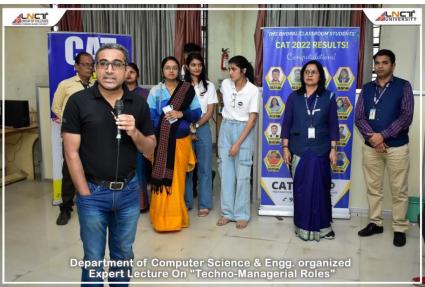

#### **Expert Lecture**

Department of Computer Science & Engg. Organized Expert Talk on "Techno-Managerial role" on 23rd Feb 2033 by Minhaz Pathan ,Chief Mentor ,LMS pvt ltd .Total no. of students are 75 .