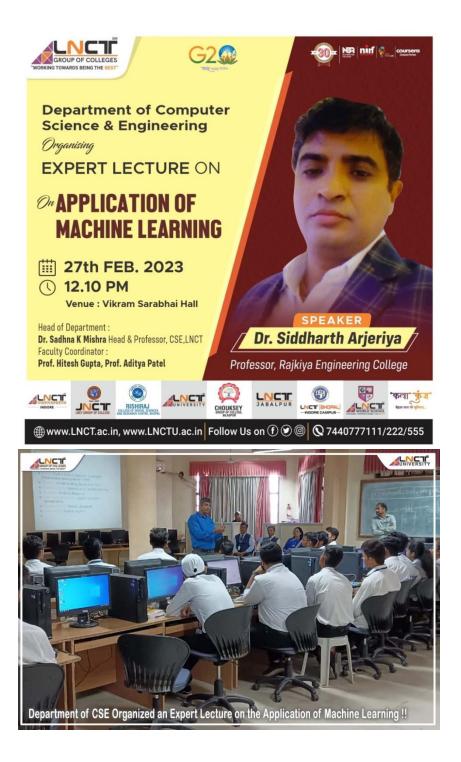

#### **Expert Lecture**

Department of CSE Organized an Expert Lecture on the Application of Machine Learning on 27 Feb 2033 by Dr Siddarth Arjariya ,(Prof. Rajkiya engg college ).Total no. of students participated are 85.