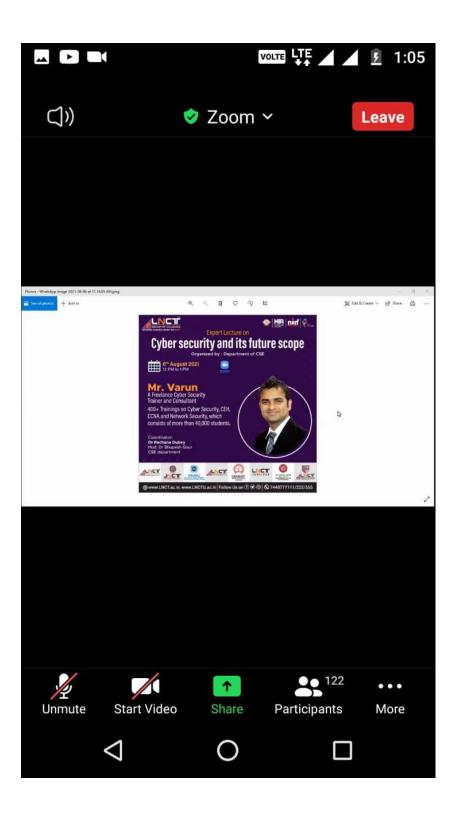

## **Expert Talk**

Department of CSE, LNCT organized an Expert lecture on Cyber Security and its future scope on 06 Aug 2021 for V Semester students, The total number of participants are 162.