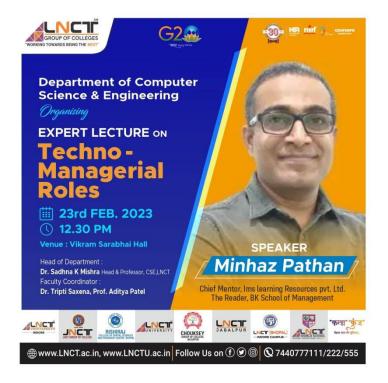

#### **Expert Lecture**

Department of Computer Science & Engg. Organized Expert Talk on "Techno-Managerial role" on 23rd Feb 2033 by Minhaz Pathan ,Chief Mentor ,LMS pvt ltd .Total no. of students are 75 .