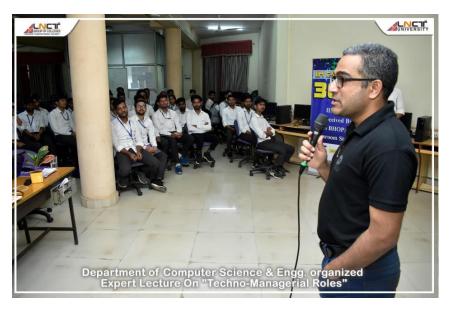

#### **Expert Lecture**

Department of Computer Science & Engg. Organized Expert Talk on "Techno-Managerial role" on 23rd Feb 2033 by Minhaz Pathan ,Chief Mentor ,LMS pvt ltd .Total no. of students are 75 .