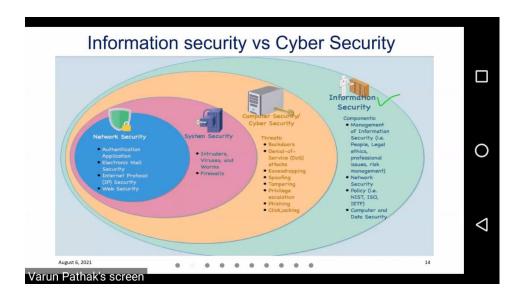

## **Expert Talk**

Department of CSE, LNCT organized an Expert lecture on Cyber Security and its future scope on 06 Aug 2021 for V Semester students, The total number of participants are 162.